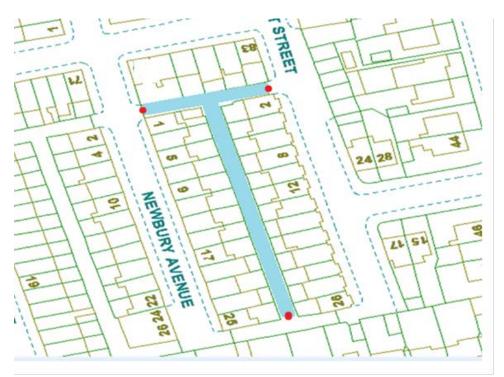

## **Dorset Street**

Ward: Victoria Scheme Name: Dorset Street Addresses contained within the PSPO:-

73-83 Aintree Road 1-25 Newbury Avenue 2-26 Dorset Street

Alternative routes for public access are via Aintree Road, Dorset Street and Newbury Avenue.

Following the consultation in December 2020 no comments or objections were received regarding the Alley Gate scheme known as Dorset Street.

<u>8</u>