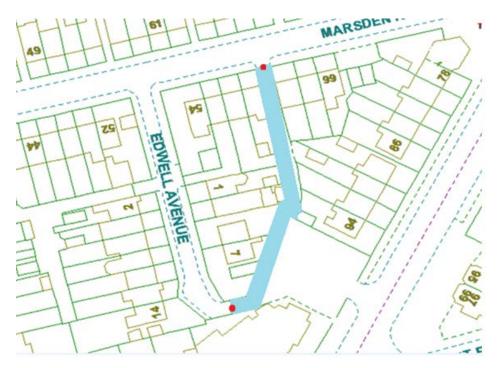

# Edwell Avenue

Ward: Victoria Scheme Name: Edwell Avenue Addresses contained within the PSPO:-

1-9 Edwell Avenue 54-66 Marsden Road 78-94 Marton Drive

Alternative routes for public access are via Edwell Avenue, Marsden Road and Marton Drive.

Following the consultation in December 2020 no comments or objections were received regarding the Alley Gate scheme known as Edwell Avenue

<u>13</u>

# Edwell Avenue 1

Ward: Victoria Scheme Name: Edwell Avenue 1 Addresses contained within the PSPO:-

2-14 Edwell Avenue34-52 Marsden Road1-13 Houghton Avenue

Alternative routes for public access are via Edwell Avenue, Marsden Road and Houghton Avenue.

Following the consultation in December 2020 no comments or objections were received regarding the Alley Gate scheme known as Edwell Avenue 1

<u>14</u>