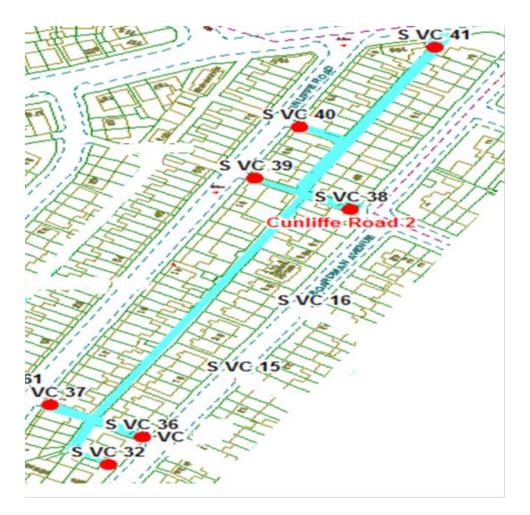

# Schedule Plan Reference 7 Cunliffe Road 2

Ward: Victoria Scheme Name: Cunliffe Road 2 Addresses contained within the PSPO:-

1-87 Cunliffe Road199 Bloomfield Road1-73 Boardman Avenue101-105 Ansdell Road

Alternative routes for public access are via Ansdell Road, Cunliffe Road, Boardman Avenue and Bloomfield Road

Following the consultation in December 2020 no comments or objections were received regarding the Alley Gate scheme known as Cunliffe Road 2.