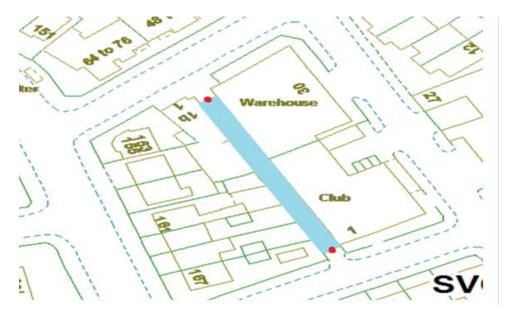

regarding the Alley Gate scheme known as Dorset Street.



<u>8</u>

# Dorset Street 1

Ward: Victoria Scheme Name: Dorset Street 1 Addresses contained within the PSPO:-

56-58 Chislehurst Avenue 18-24 Lyndhurst Avenue

Alternative routes for public access are via Chislehurst Avenue and Lyndhurst Avenue.

Following the consultation in December 2020 no comments or objections were received regarding the Alley Gate scheme known as Dorset Street 1.



<u>9</u>

Dover Road

Ward: Victoria Scheme Name: Dover Road Addresses contained within the PSPO:-

153-167 Ansdell Road 1 Dover Road

Alternative routes for public access are via Ansdell Road and Dover Road.

Following the consultation in December 2020 no comments or objections were received regarding the Alley Gate scheme known as Dover Road.



<u>10</u>

<u>11.</u>

# **Dunsop Close**

Ward: Victoria Scheme Name: Dunsop Close Addresses contained within the PSPO:-

1-46 Dunsop Close106-122 Ansdell Road35 Hodder Avenue1-11 Nuttall Road

Alternative routes for public access are via Ansdell Roa, Dunsop Close, Hodder Avenue and Nuttall Road.

Following the consultation in December 2020 no comments or objections were received regarding the Alley Gate scheme known as Dunsop Close.



**Durley Road** 

Ward: Victoria Scheme Name: Durley Road Addresses contained within the PSPO:-

129-153 Bloomfield Road 24-28 Ansdell Road 1-29 Durley Road

Alternative routes for public access are via Ansdell Road, Bloomfield Road and Durley Road.

Following the consultation in December 2020 no comments or objections were received regarding the Alley G