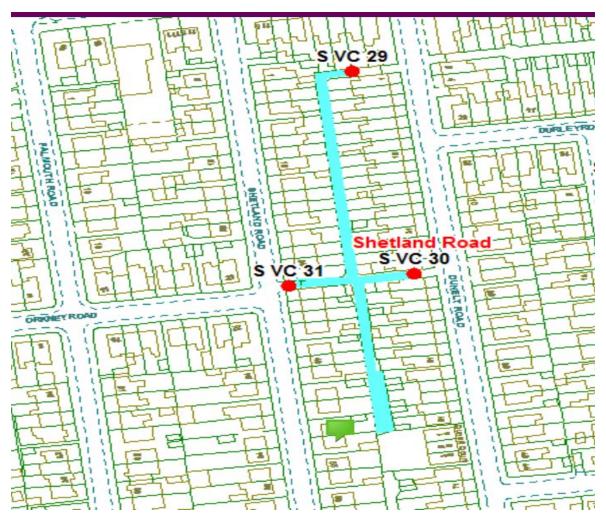

### **Shetland Road**

Ward: Victoria Scheme Name: Shetland Road Addresses contained within the PSPO:-

1-53 Shetland Road

117-127 Bloomfield Road

1-61 Dunelt Road

Alternative routes for public access are via Shetland Road, Bloomfield Road and Dunelt Road.

Following the consultation in December 2020 no comments or objections were received regarding the Alley Gate scheme known as Shetland Road.