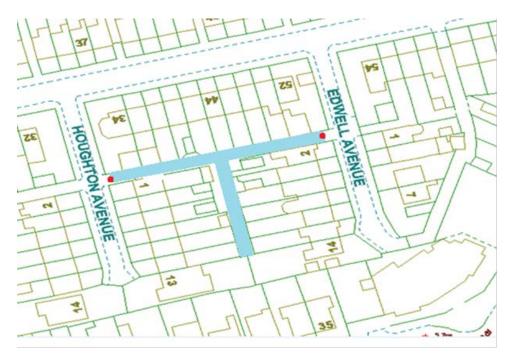

# Edwell Avenue 1

Ward: Victoria Scheme Name: Edwell Avenue 1 Addresses contained within the PSPO:-

2-14 Edwell Avenue34-52 Marsden Road1-13 Houghton Avenue

Alternative routes for public access are via Edwell Avenue, Marsden Road and Houghton Avenue.

Following the consultation in December 2020 no comments or objections were received regarding the Alley Gate scheme known as Edwell Avenue 1

<u>14</u>