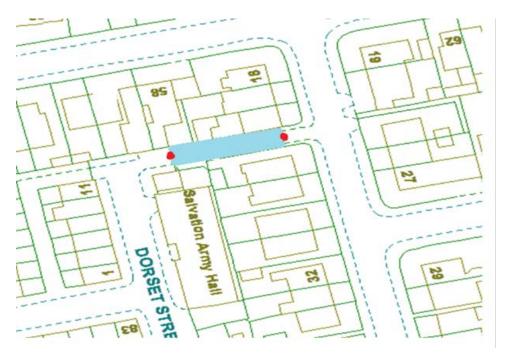

## **Dorset Street**

Ward: Victoria Scheme Name: Dorset Street Addresses contained within the PSPO:-

73-83 Aintree Road 1-25 Newbury Avenue 2-26 Dorset Street

Alternative routes for public access are via Aintree Road, Dorset Street and Newbury Avenue.

Following the consultation in December 2020 no comments or objections were received regarding the Alley Gate scheme known as Dorset Street.

<u>8</u>