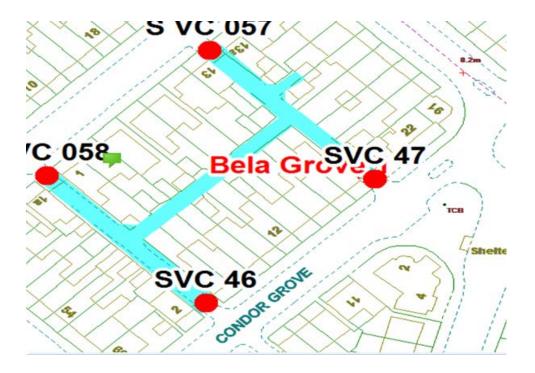

### Bela Grove 1

Ward: Victoria Scheme Name: Bela Grove 1 Addresses contained within the PSPO:-

48-60 Queen Victoria Road 2-22 Condor Grove 77-91 Grasmere Road 1-13 Bela Grove

Alternative routes for public access are via Queen Victoria Road, Condor Grove, Grasmere Road and Bela Grove

Following the consultation in December 2020 no comments or objections were received regarding the Alley Gate scheme known as Bela Grove 1.