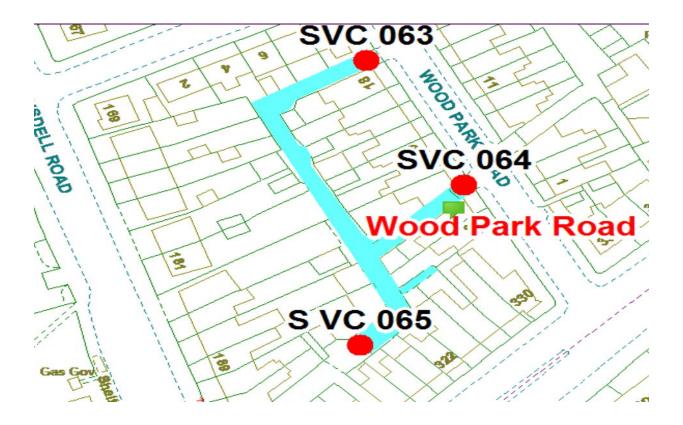

### Wood Park Road

Ward: Victoria Scheme Name: Wood Park Road Addresses contained within the PSPO:-

4-18 Wood Park Road

4-10 Brun Grove

171-193 Ansdell Road

318-330 Waterloo Road

Alternative routes for public access are via Wood Park Road, Brun Grove, Ansdell Road, Waterloo Road

Following the consultation in December 2020 no comments or objections were received regarding the Alley Gate scheme known as Wood Park Road.