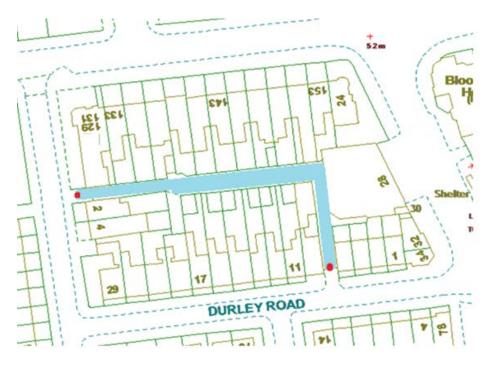

Following the consultation in December 2020 no comments or objections were received regarding the Alley Gate scheme known as Dunsop Close.

**Durley Road** 

Ward: Victoria Scheme Name: Durley Road Addresses contained within the PSPO:-

129-153 Bloomfield Road 24-28 Ansdell Road 1-29 Durley Road

Alternative routes for public access are via Ansdell Road, Bloomfield Road and Durley Road.

Following the consultation in December 2020 no comments or objections were received regarding the Alley Gate scheme known as Durley Road.