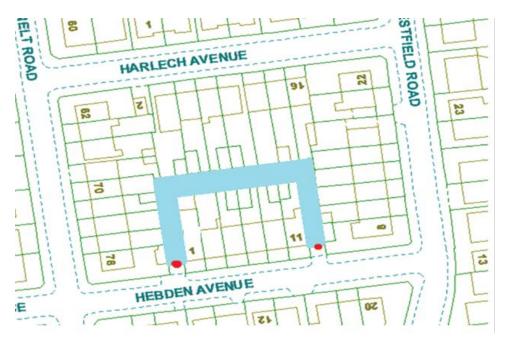

<u>23.</u>

Hebden Avenue

Ward: Victoria Scheme Name: Hebden Avenue Addresses contained within the PSPO:-

2-20 Hebden Avenue2-6 Westfield Road216-238 Waterloo Road80-84 Dunelt Road

Alternative routes for public access are via Hebden Avenue, Westfield Road, Waterloo Road and Dunelt Road.

Following the consultation in December 2020 no comments or objections were received regarding the Alley Gate scheme known as Hebden Avenue.

<u>24.</u>

Hebden Avenue 1

Ward: Victoria Scheme Name: Hebden Avenue 1 Addresses contained within the PSPO:-

1-11 Hebden Avenue8-22 Westfield Road2-16 Harlech Avenue62-78 Dunelt Road

Alternative routes for public access are via Hebden Avenue, Westfield Road, Harlech Road and Dunelt Road.

Following the consultation in December 2020 no comments or objections were received regarding the Alley Gate scheme known as Hebden Avenue 1.