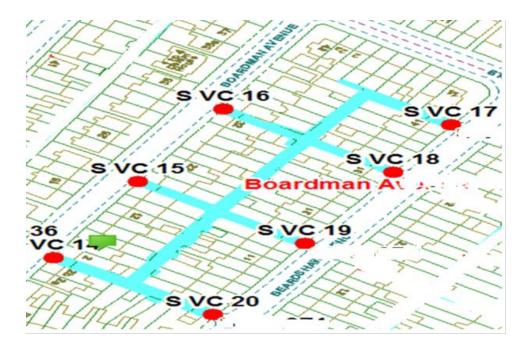

### **Boardman Avenue**

Ward: Victoria Scheme Name: Boardman Avenue Addresses contained within the PSPO:-

107-121 Ansdell Road 1-41 Beardshaw Avenue 2-42 Boardman Avenue 2-14 Stoke Avenue

Alternative routes for public access are via Ansdell Road, Beardshaw Avenue, Boardman Avenue and Stoke Avenue.

Following the consultation in December 2020 no comments or objections were received regarding the Alley Gate scheme known as Boardman Avenue.