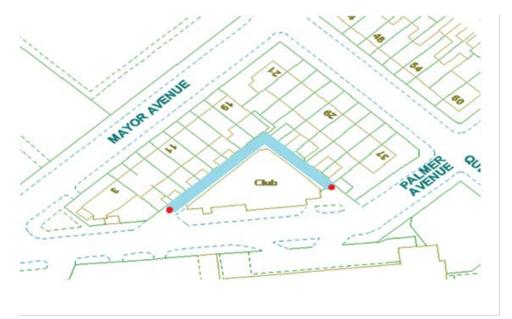

<u>29</u>

Palmer Avenue 1

Ward: Victoria Scheme Name: Palmer Avenue 1 Addresses contained within the PSPO:-

3-19 Mayor Avenue 21-37 Queen Victoria Road

Alternative routes for public access are via Mayor Avenue and Queen Victoria Road.

Following the consultation in December 2020 no comments or objections were received regarding the Alley Gate scheme known as Palmer Avenue 1.

<u>30</u>