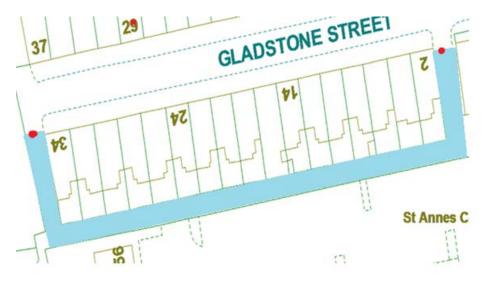

<u>18.</u>

**Gladstone Street 2** 

Ward: Victoria Scheme Name: Gladstone Street Addresses contained within the PSPO:-

2-34 Gladstone Street

Alternative routes for public access are via Gladstone Street and Waterloo Road.

Following the consultation in December 2020 no comments or objections were received regarding the Alley Gate scheme known as Gladstone Street 2.

<u>19.</u>

<u>20.</u>