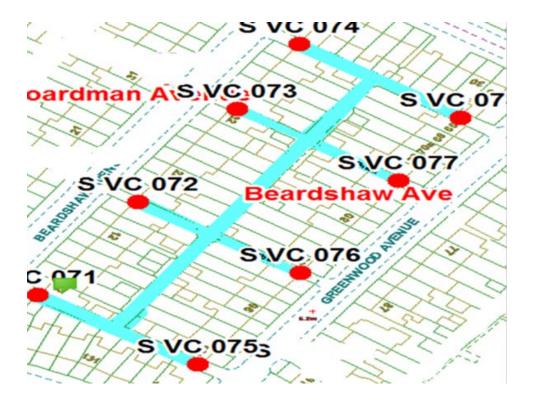

#### Schedule Reference Plan 6

### **Boardman Avenue**

Ward: Victoria Scheme Name: Boardman Avenue Addresses contained within the PSPO:-

107-121 Ansdell Road 1-41 Beardshaw Avenue 2-42 Boardman Avenue 2-14 Stoke Avenue

Alternative routes for public access are via Ansdell Road, Beardshaw Avenue, Boardman Avenue and Stoke Avenue.

Following the consultation in December 2020 no comments or objections were received regarding the Alley Gate scheme known as Boardman Avenue.