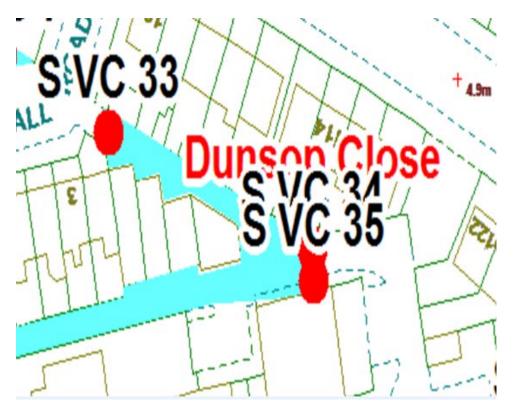

# **Dunsop Close**

Ward: Victoria Scheme Name: Dunsop Close Addresses contained within the PSPO:-

1-46 Dunsop Close106-122 Ansdell Road35 Hodder Avenue1-11 Nuttall Road

Alternative routes for public access are via Ansdell Roa, Dunsop Close, Hodder Avenue and Nuttall Road.

Following the consultation in December 2020 no comments or objections were received regarding the Alley Gate scheme known as Dunsop Close.

**Durley Road** 

Ward: Victoria Scheme Name: Durley Road Addresses contained within the PSPO:-