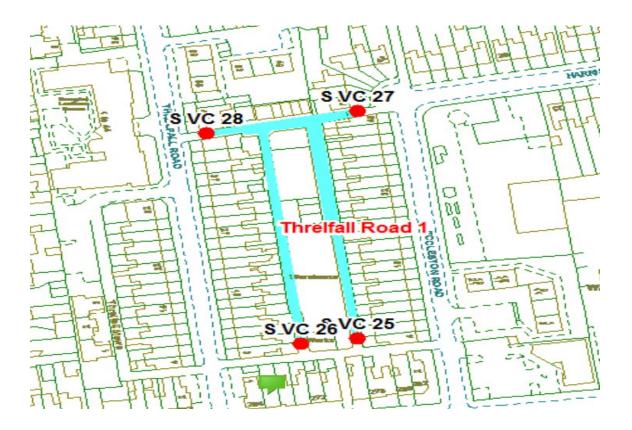

# Threlfall Road 1

Ward: Victoria

Scheme Name: Threlfall Road 1

Addresses contained within the PSPO:-

264-282 Waterloo Road

2-46 Eccleston Road

52 Harris Avenue

1-47 Threlfall Road

Alternative routes for public access are via Waterloo Road, Eccleston Raod, Harris Avenue and Threlfall Road.

Following the consultation in December 2020 no comments or objections were received regarding the Alley Gate scheme known as Threlfall Road 1.