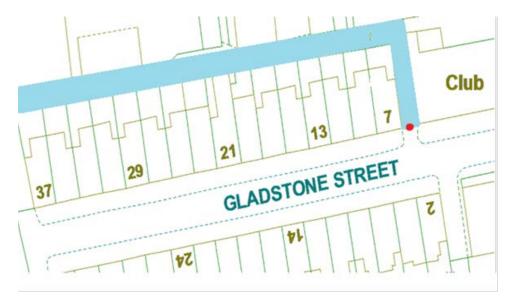

Following the consultation in December 2020 no comments or objections were received regarding the Alley Gate scheme known as Frederick Street.

<u>17.</u>

**Gladstone Street** 

Ward: Victoria Scheme Name: Gladstone Street Addresses contained within the PSPO:-

7-37 Gladstone Street 181-207 Waterloo Road

Alternative routes for public access are via Gladstone Street and Waterloo Road.

Following the consultation in December 2020 no comments or objections were received regarding the Alley Gate scheme known as Gladstone Street.