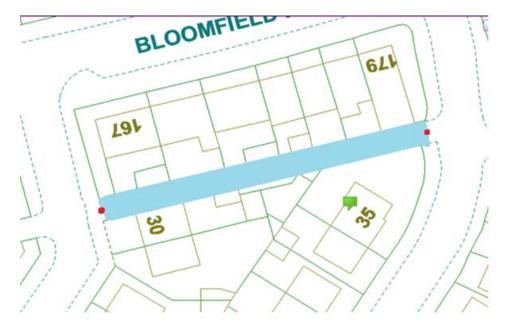

30 Arkholme Avenue 35 Finsbury Avenue 167-179 Bloomfield Road

Alternative routes for public access are via Arkholme Avenue, Finsbury Avenue and Bloomfield Road.

Following the consultation in December 2020 no comments or objections were received regarding the Alley Gate scheme known as Finsbury Avenue 1.