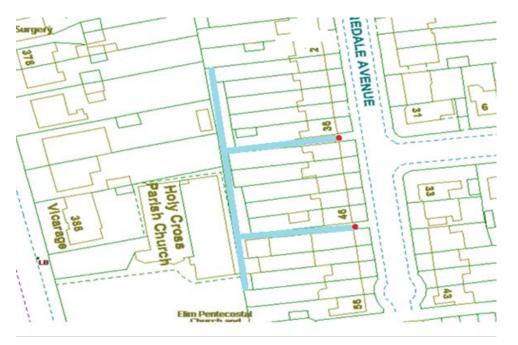

# Edwell Avenue

Ward: Victoria Scheme Name: Edwell Avenue Addresses contained within the PSPO:-

1-9 Edwell Avenue 54-66 Marsden Road 78-94 Marton Drive

Alternative routes for public access are via Edwell Avenue, Marsden Road and Marton Drive.

Following the consultation in December 2020 no comments or objections were received regarding the Alley Gate scheme known as Edwell Avenue

<u>13</u>