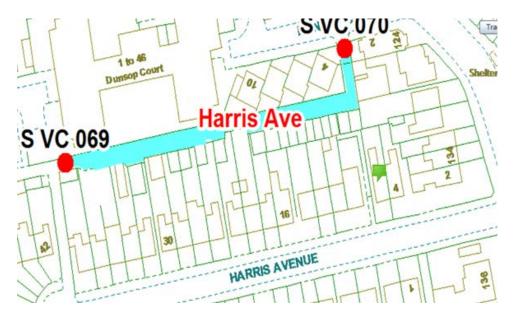

Following the consultation in December 2020 no comments or objections were received regarding the Alley Gate scheme known as Greenwood Avenue.

Harris Avenue

Ward: Victoria Scheme Name: Harris Avenue Addresses contained within the PSPO:-

6-40 Harris Avenue 124-130 Ansdell Road 2-10 Dunsop Close

Alternative routes for public access are via Harris Avenue, Ansdell Road and Dunsop Close

Following the consultation in December 2020 no comments or objections were received regarding the Alley Gate scheme known as Harris Avenue.