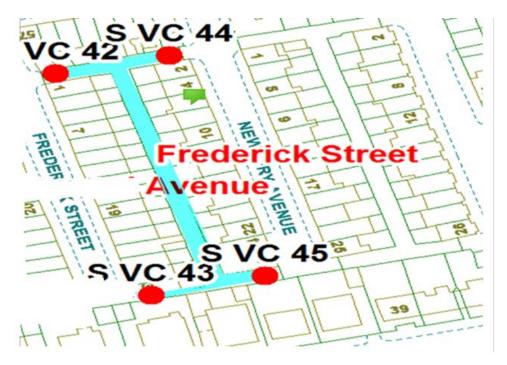

<u>16.</u>

Fredrick Street

Ward: Victoria Scheme Name: Fredrick Street Addresses contained within the PSPO:-

1-31 Frederick Street2-24 Newbury Avenue57-71 Aintree Road31-35 Hemingway

Alternative routes for public access are via Hemingway, Frederick Street, Newbury Avenue and Aintree Road.

Following the consultation in December 2020 no comments or objections were received regarding the Alley Gate scheme known as Frederick Street.

<u>17.</u>

**Gladstone Street** 

Ward: Victoria Scheme Name: Gladstone Street Addresses contained within the PSPO:-