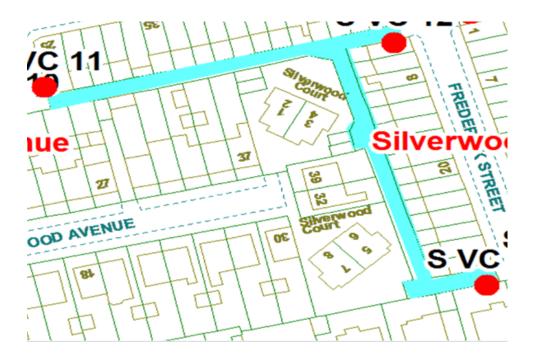

# Silverwood Avenue

Ward: Victoria

Scheme Name: Silverwood Avenue

Addresses contained within the PSPO:-

1-55 Aintree Road

2-32 Fredrick Street

27-29 Hemingway Avenue

3-39 Silverwood Avenue

1-8 Silverwood Court

56-68 St Annes Road

Alternative routes for public access are via Aintree Road, Fredrick Street, Hemingway Avenue, Silverwood Avenue and St Annes Road.

Following the consultation in December 2020 no comments or objections were received regarding the Alley Gate scheme known as Silverwood Avenue.