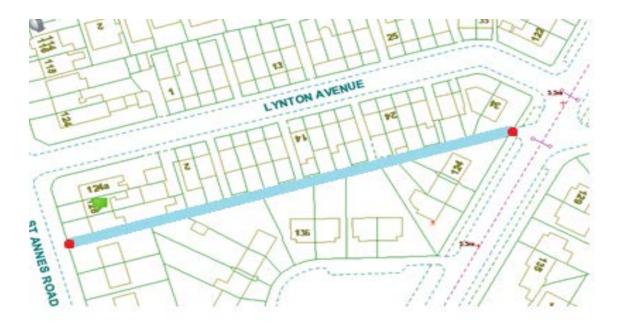

# St Annes Road 2

Ward: Victoria Scheme Name: St Annes Road 2 Addresses contained within the PSPO:-

2-34 Lynton Avenue126-128 St Annes Road124 Marton Drive

Alternative routes for public access are via Lynton Avenue, St Annes Road and Marton Drive.

Following the consultation in December 2020 no comments or objections were received regarding the Alley Gate scheme known as St Annes Road 2.