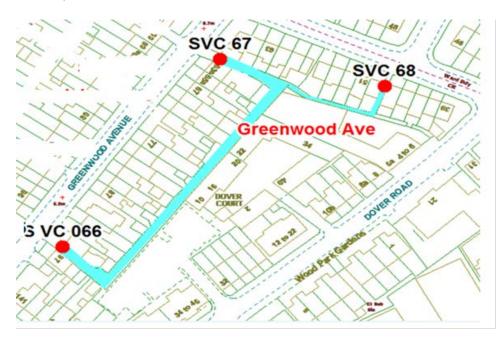

# **Greenwood Avenue**

Ward: Victoria Scheme Name: Greenwood Avenue Addresses contained within the PSPO:-

63-97 Greenwood Avenue 47-67 Fir Grove 141-147 Ansdell Road

Alternative routes for public access are via Greenwood Avenue, Fir Grove and Ansdell Road.

Following the consultation in December 2020 no comments or objections were received regarding the Alley Gate scheme known as Greenwood Avenue.

Harris Avenue

Ward: Victoria Scheme Name: Harris Avenue Addresses contained within the PSPO:-