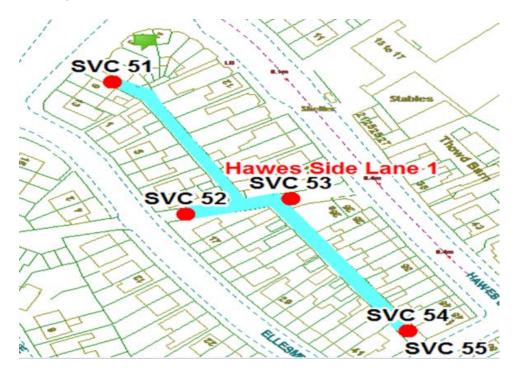

<u>21.</u>

Hawes Side Lane 1

Ward: Victoria Scheme Name: Hawes Side Lane 1 Addresses contained within the PSPO:-

1-13 Marton Drive1-41 Ellesmere Road2-46 Hawes Side Lane23 Tranmere Road

Alternative routes for public access are via Marton Drive, Ellesemere Road, Hawes Side Lane and Tranmere Road

Following the consultation in December 2020 no comments or objections were received regarding the Alley Gate scheme known as Hawes Side Lane 1.

<u>22.</u>

Hawes Side Lane 2

Ward: Victoria Scheme Name: Hawes Side Lane 2 Addresses contained within the PSPO:-