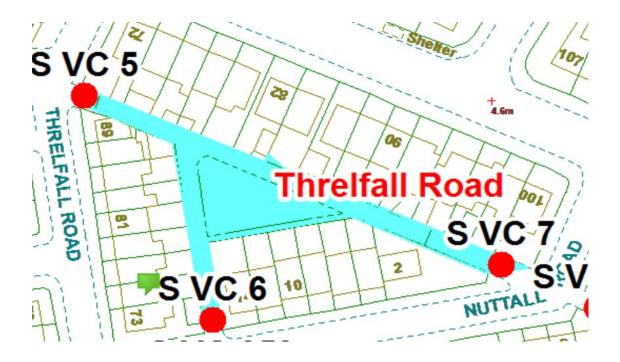

# **Threlfall Road**

Ward: Victoria Scheme Name: Threlfall Road Addresses contained within the PSPO:-

72-100 Ansdell Road

2-14 Nuttall Road

73-89 Threlfall Road

Alternative routes for public access are via Ansdell Road, Nuttall Road and Threlfall Road.

Following the consultation in December 2020 no comments or objections were received regarding the Alley Gate scheme known as Threlfall Road.