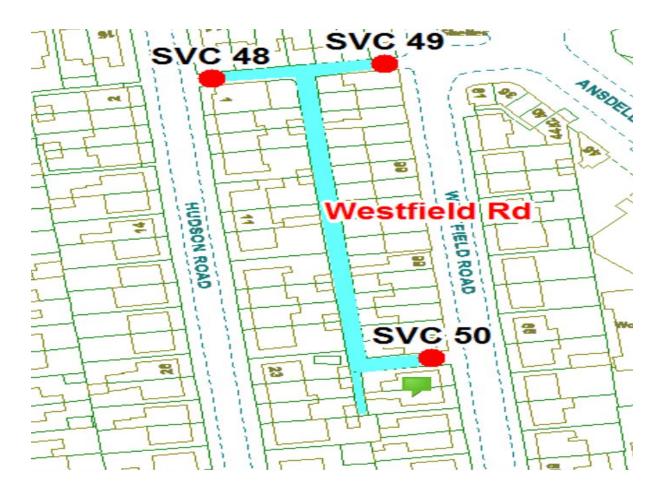

## Westfield Road

Ward: Victoria Scheme Name: Westfield Road Addresses contained within the PSPO:-

4-14 Durley Road

1-29 Hudson Road

42-78 Westfield Road

Alternative routes for public access are via Durley Road, Hudson Road and Westfield Road.

Following the consultation in December 2020 no comments or objections were received regarding the Alley Gate scheme known as Westfield Road.