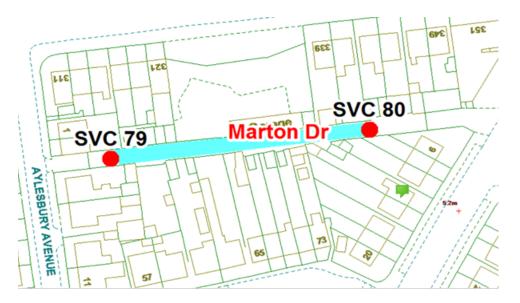

<u>27</u>

Marton Drive

Ward: Victoria Scheme Name: Marton Drive Addresses contained within the PSPO:-

12 Marton Drive 57-73 Chislehurst Avenue 1-5 Aylesbury Avenue 315-351 Waterloo Road

Alternative routes for public access are via Marton Drive, Chislehurst Aveue, Aylesbury Avenue and Waterloo Road.

Following the consultation in December 2020 no comments or objections were received regarding the Alley Gate scheme known as Marton Drive.

<u>28.</u>