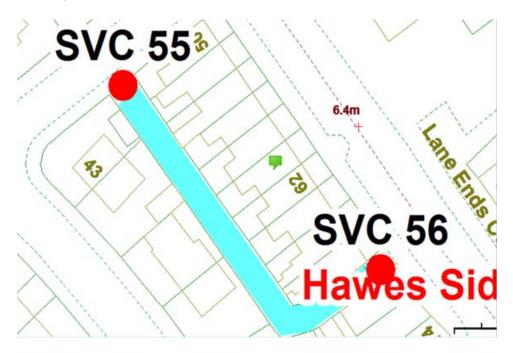

Following the consultation in December 2020 no comments or objections were received regarding the Alley Gate scheme known as Hawes Side Lane 1.

<u>22.</u>

Hawes Side Lane 2

Ward: Victoria Scheme Name: Hawes Side Lane 2 Addresses contained within the PSPO:-

50-72 Hawes Side Lane 43-53 Ellesmere Road

Alternative routes for public access are via Hawes Side Lane and Ellesmere Road.

Following the consultation in December 2020 no comments or objections were received regarding the Alley Gate scheme known as Hawes Side Lane 2.