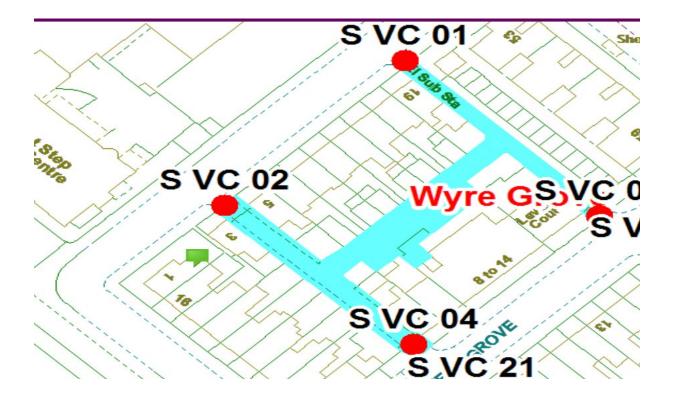

## Wyre Grove

Ward: Victoria Scheme Name: Wyre Grove

Addresses contained within the PSPO:-

47-59 Grasmere Road

8-16 Levens Grove

16-28 Queen Victoria Road

1-19 Wyre Grove

Alternative routes for public access are via Grasmere Road, Levens Grove, Queen Victoria Road and Wyre Grove.

Following the consultation in December 2020 no comments or objections were received regarding the Alley Gate scheme known as Wyre Grove.