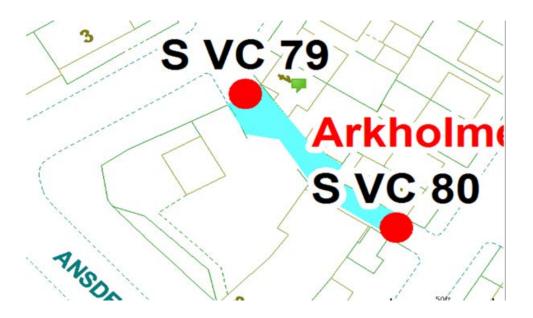

#### **Arkholme Avenue**

Ward: Vicotira Scheme Name: Arkholme Avenue Number of Gates in Scheme: 2 Addresses contained within the PSPO:-

#### 4-6 Arkholme Avenue

1-3 Finsbury Avenue

79-85 Ansdell Road

Alternative routes for public access are via Arkholme Avenue, Finsbury Avenue and Ansdell Road.

Following the consultation in December 2020 no comments or objections were received regarding the Alley Gate scheme known as Arkholme Avenue.