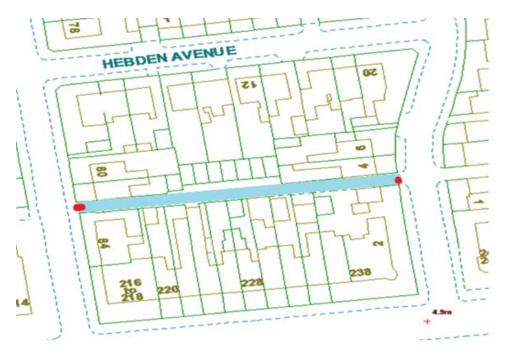

<u>23.</u>

Hebden Avenue

Ward: Victoria Scheme Name: Hebden Avenue Addresses contained within the PSPO:-

2-20 Hebden Avenue2-6 Westfield Road216-238 Waterloo Road80-84 Dunelt Road

Alternative routes for public access are via Hebden Avenue, Westfield Road, Waterloo Road and Dunelt Road.

Following the consultation in December 2020 no comments or objections were received regarding the Alley Gate scheme known as Hebden Avenue.

<u>24.</u>

Hebden Avenue 1

Ward: Victoria Scheme Name: Hebden Avenue 1 Addresses contained within the PSPO:-