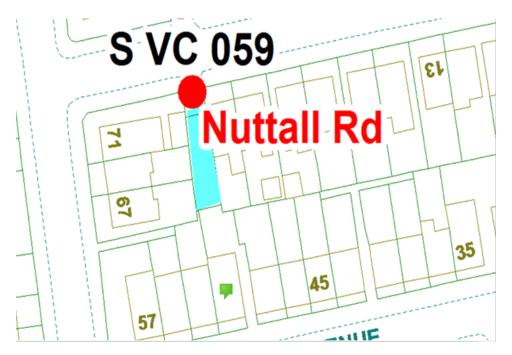

# Nuttall Road

Ward: Victoria Scheme Name: Nuttall Road Addresses contained within the PSPO:-

25 Nuttall Road 67-71 Threlfall Road 51 Hodder Road

There are no alternative routes for public access.

Following the consultation in December 2020 no comments or objections were received regarding the Alley Gate scheme known as Nuttall Road.