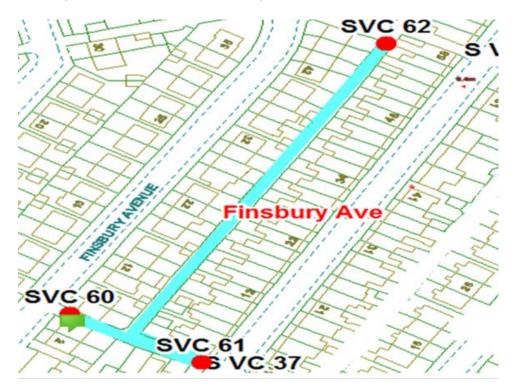

## **Finsbury Avenue**

Ward: Victoria Scheme Name: Finsbury Avenue Addresses contained within the PSPO:-

2-58 Cunliffe Road 4-48 Finsbury Avenue 91-99 Ansdell Road

Alternative routes for public access are via Cunliffe Road, Finsbury Avenue and Ansdell Road.

Following the consultation in December 2020 no comments or objections were received regarding the Alley Gate scheme known as Finsbury Avenue.

<u>15</u>

Finsbury Avenue 1

Ward: Victoria Scheme Name: Finsbury Avenue 1 Addresses contained within the PSPO:-