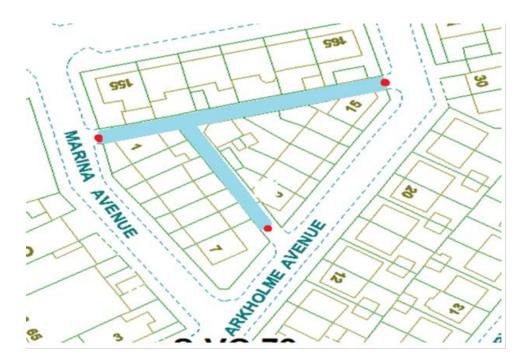

#### Arkholme Avenue 1

Ward: Vicotira Scheme Name: Arkholme Avenue 1 Number of Gates in Scheme: 3 Addresses contained within the PSPO:-

#### 5-15 Arkholme Avenue

1-7 Marina Avenue

155-165 Bloomfield Road

Alternative routes for public access are via Arkholme Avenue, Marina Avenue and Bloomfield Road.

Following the consultation in December 2020 no comments or objections were received regarding the Alley Gate scheme known as Arkholme Avenue 1.