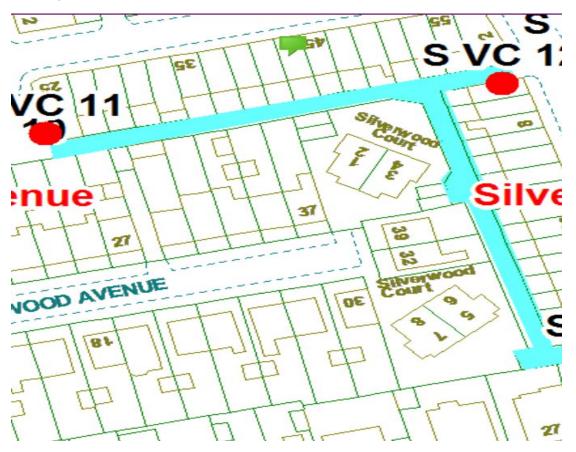

# Silverwood Avenue

Ward: Victoria

Scheme Name: Silverwood Avenue

Addresses contained within the PSPO:-

1-55 Aintree Road

2-32 Fredrick Street

27-29 Hemingway Avenue

3-39 Silverwood Avenue

1-8 Silverwood Court

56-68 St Annes Road

Alternative routes for public access are via Aintree Road, Fredrick Street, Hemingway Avenue, Silverwood Avenue and St Annes Road.

Following the consultation in December 2020 no comments or objections were received regarding the Alley Gate scheme known as Silverwood Avenue.