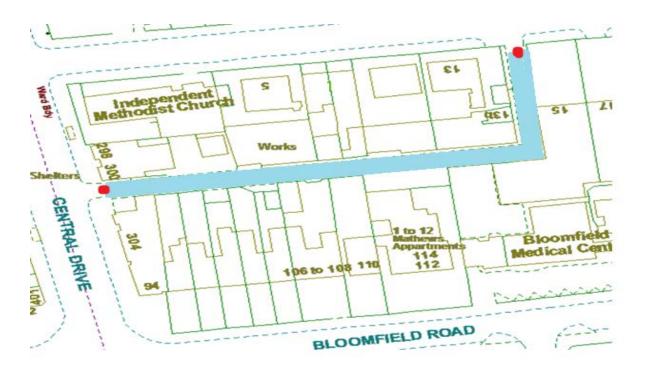

### Palmer Avenue

Ward: Victoria Scheme Name: Palmer Avenue Addresses contained within the PSPO:-

1-15 Palmer Avenue

298-304 Central Drive

94-122 Bloomfield Road

Alternative routes for public access are via Palmer Avenue, Central Drive and Bloomfield Road.

Following the consultation in December 2020 no comments or objections were received regarding the Alley Gate scheme known as Palmer Avenue.

<u>31</u>