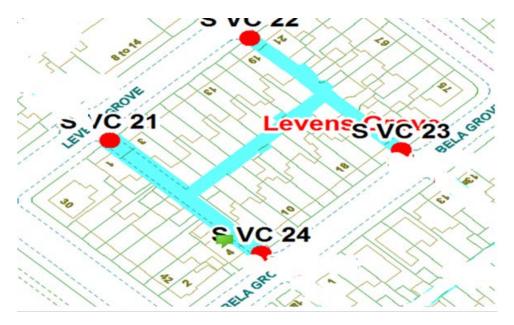

### Levens Grove

Ward: Victoria Scheme Name: Levens Grove Addresses contained within the PSPO:-

1-21 Levens Grove4-24 Bela Grove61-73 Grasmere Road30-42 Queen Victoria Road

Alternative routes for public access are via Levens Grove, Bela Grove, Grasmere Road and Queens Victoria Road.

Following the consultation in December 2020 no comments or objections were received regarding the Alley Gate scheme known as Levens Grove.

<u>26</u>